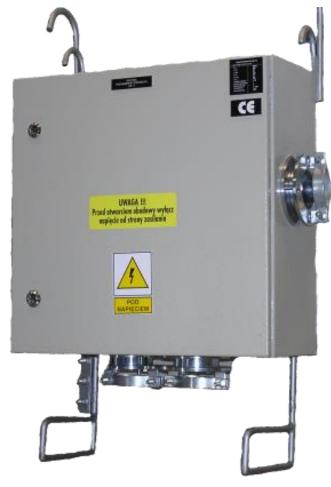

## **Switchgears type SPR-1 and SPR-2**

Switchgears type SPR-1 and SPR-2 are an electrical devices designed for use in the underground mining faces in non-explosive hazard conditions and on the ground in environment 2. Switchgears type SPR-1 and SPR-2 are designed for connecting and branching-off mine 3-phase grid circuits with insulated star point of the transformer (IT system) for the grid rated voltage of 500V.

#### **TECHNICAL DATA:**

ingress protection rated supply voltage rated current of clamps no of outlets SPR-1/SPR-2 cross-section of the supply cable weight dimensions IP54 500VAC, 50Hz 400 A 3/4 (35 to 120) mm<sup>2</sup> 15 kg 700 x 610 x 310mm (H x W x D)

#### **CONSTRUCTION**

The housing of switchgears type SPR-1 and SPR-2 are made of steel sheet. The housing is mounted on a frame with brackets allowing for its hanging with chains on the wall of the mining pit. The frame gives additional protection against mechanical damage.