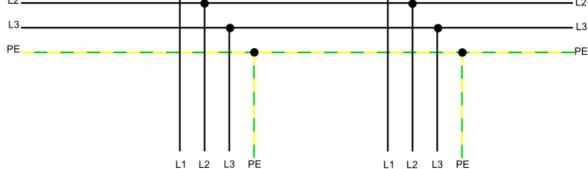

### **SCHEMATIC DIAGRAM**

SPR-2

3P +PE 500V / 50Hz

Orders should be submitted in writing or by fax to the address: