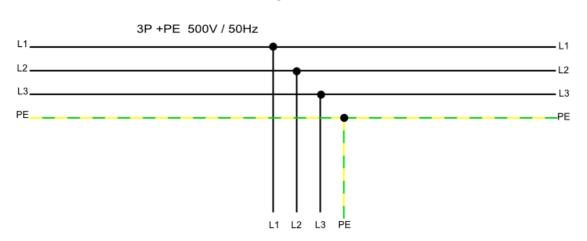

### **SCHEMATIC DIAGRAM**

SPR-2

3P +PE 500V / 50Hz

Orders should be submitted in writing or by fax to the address: